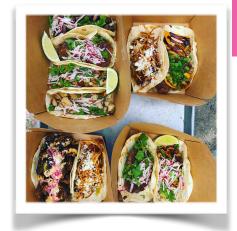

## Choose Your Catering Package:

| #1 | Approximately 50 Tacos     | Serves<br>15-25<br>Guests | Choice of 2 proteins | \$250 |
|----|----------------------------|---------------------------|----------------------|-------|
| #2 | Approximately<br>75 Tacos  | Serves<br>25-35<br>Guests | Choice of 3 proteins | \$375 |
| #3 | Approximately<br>100 Tacos | Serves<br>35-40<br>Guests | Choice of 4 proteins | \$500 |